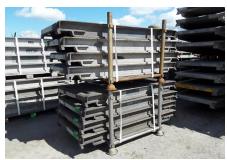

## Vehicle Identification

| Registration    | Lot Number 1945                                                                                                                                                                                                                                                                                                                                                                               |
|-----------------|-----------------------------------------------------------------------------------------------------------------------------------------------------------------------------------------------------------------------------------------------------------------------------------------------------------------------------------------------------------------------------------------------|
| Serial Number   | Fleet Number                                                                                                                                                                                                                                                                                                                                                                                  |
| Inspection Date | 09/07/2021                                                                                                                                                                                                                                                                                                                                                                                    |
| Make            | 8 X Bridging                                                                                                                                                                                                                                                                                                                                                                                  |
| Model           | DECK UNIT                                                                                                                                                                                                                                                                                                                                                                                     |
| Туре            | 5420-99-931-9207 (Approx. 186cm x 100cm)                                                                                                                                                                                                                                                                                                                                                      |
| Attachments     | Buyer Passport Id Required For Mod Approval Before Collection, For Clients Wishing To Export - Export Licence Required Sale Is Not Conditional, Sold As Seen, VAT at 20% will be added to the sale price of this lot, A Buyers Premium will be charged at 15% minimum £10 plus VAT on the sale price and added to your invoice, Direct from Ministry of Defence Government Disposals Contract |