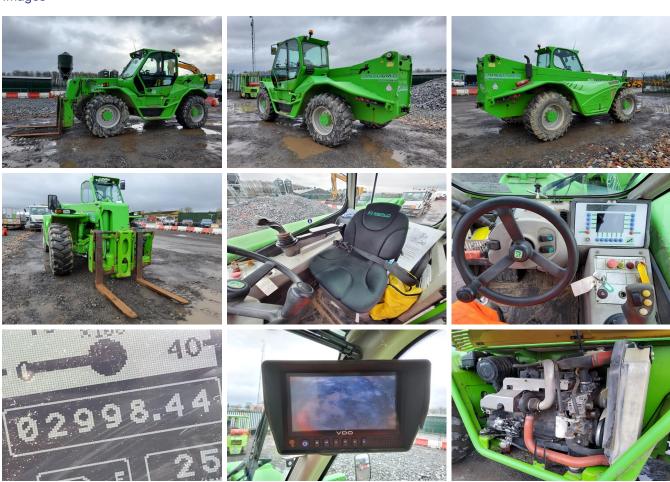

#### Vehicle Identification

| Registration                 | Lot Number 481                                                                                                                                                                                                              |  |  |  |  |
|------------------------------|-----------------------------------------------------------------------------------------------------------------------------------------------------------------------------------------------------------------------------|--|--|--|--|
| Serial Number ZFIP10110C2188 | 780 Fleet Number                                                                                                                                                                                                            |  |  |  |  |
| Inspection Date              | 20/06/2023                                                                                                                                                                                                                  |  |  |  |  |
| Make                         | Merlo                                                                                                                                                                                                                       |  |  |  |  |
| Model                        | Panoramic 120.10HM                                                                                                                                                                                                          |  |  |  |  |
| Туре                         | Telehandler                                                                                                                                                                                                                 |  |  |  |  |
| Year                         | 2012                                                                                                                                                                                                                        |  |  |  |  |
| Miles / KMs / Hours          | 2,998 hours - Unwarranted                                                                                                                                                                                                   |  |  |  |  |
| Attachments                  | Date in Service: 01/01/2012, Buyers will provide a copy of their Passport for MoD Security Approval. If a buyer needs an export licence for this Lot, we will not cancel the sale if the buyer cannot obtain their licence. |  |  |  |  |
| Serial Number                | ZFIP10110C2188780                                                                                                                                                                                                           |  |  |  |  |
| Engine                       | Working Order                                                                                                                                                                                                               |  |  |  |  |
| Transmission / Functionality | Working Order                                                                                                                                                                                                               |  |  |  |  |
| Aesthetic Condition          | Average Condition For Age                                                                                                                                                                                                   |  |  |  |  |
| Brakes & Steering            | Working Order                                                                                                                                                                                                               |  |  |  |  |

#### **Images**

1 of 2 20 Jun 2023 16:30