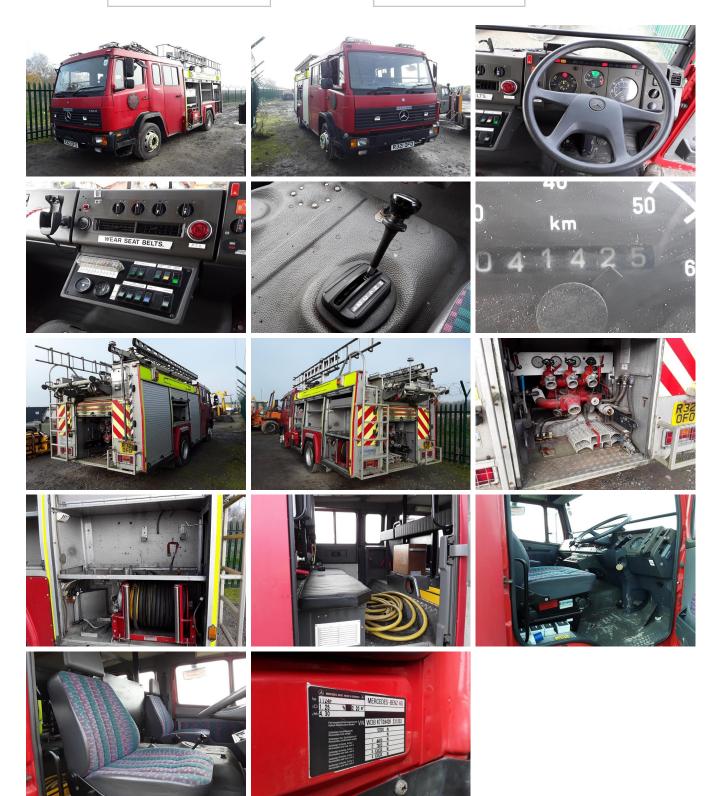

### Vehicle Identification

| Registration                 | R3210F0     |                                             | Lot Number                                                                                                                                                                                                                                                                                                                | 262 |  |  |  |
|------------------------------|-------------|---------------------------------------------|---------------------------------------------------------------------------------------------------------------------------------------------------------------------------------------------------------------------------------------------------------------------------------------------------------------------------|-----|--|--|--|
| Serial Number                | WDB6770842K | 231203                                      | Fleet Number                                                                                                                                                                                                                                                                                                              |     |  |  |  |
| Inspection Date              | Э           | 01/12/2020                                  |                                                                                                                                                                                                                                                                                                                           |     |  |  |  |
| Make                         |             | MERCEDE                                     | MERCEDES                                                                                                                                                                                                                                                                                                                  |     |  |  |  |
| Model                        |             | 1124 Autom                                  | 1124 Automatic Rescue Appliance                                                                                                                                                                                                                                                                                           |     |  |  |  |
| Year                         |             | 1997                                        | 1997                                                                                                                                                                                                                                                                                                                      |     |  |  |  |
| Miles / KMs / Hours          |             | 41,425 kms                                  | 41,425 kms - Unwarranted                                                                                                                                                                                                                                                                                                  |     |  |  |  |
| Attachments                  |             | Passport Id<br>be added to<br>the sale prid | Engine will not cut out on its own, will not drive due to air issues, brakes wound off. Buyer Passport Id Required For Mod Approval Before Collection, Sold As Seen, VAT at 20% will be added to the sale price of this lot, A Buyers Premium will be charged at 5% plus VAT on the sale price and added to your invoice. |     |  |  |  |
| Registration Number          |             | R3210FO                                     |                                                                                                                                                                                                                                                                                                                           |     |  |  |  |
| Serial Number                |             | WDB67708                                    | WDB6770842K231203                                                                                                                                                                                                                                                                                                         |     |  |  |  |
| Engine                       |             |                                             | Engine appears to be in working order, the vehicle requires a jump pack to start up, runs on its own power once started. Will not cut out on its own.                                                                                                                                                                     |     |  |  |  |
| Transmission / Functionality |             |                                             | Transmission is not in working order, the vehicle appears to not air up properly, brakes have been wound off to allow movement.                                                                                                                                                                                           |     |  |  |  |
| Tyres & undercarriage        |             | Tyres are w                                 | Tyres are worn                                                                                                                                                                                                                                                                                                            |     |  |  |  |
| Aesthetic condition          |             |                                             | Aesthetically in an average condition, there is some paint fade over the vehicle. Some heavy scratching in areas, paint has been chipped and flaking.                                                                                                                                                                     |     |  |  |  |
| Brakes & Steering            |             |                                             | Brakes and steering have not been tested as the vehicle cannot be driven                                                                                                                                                                                                                                                  |     |  |  |  |

Images

1 of 2 1 Dec 2020 12:23