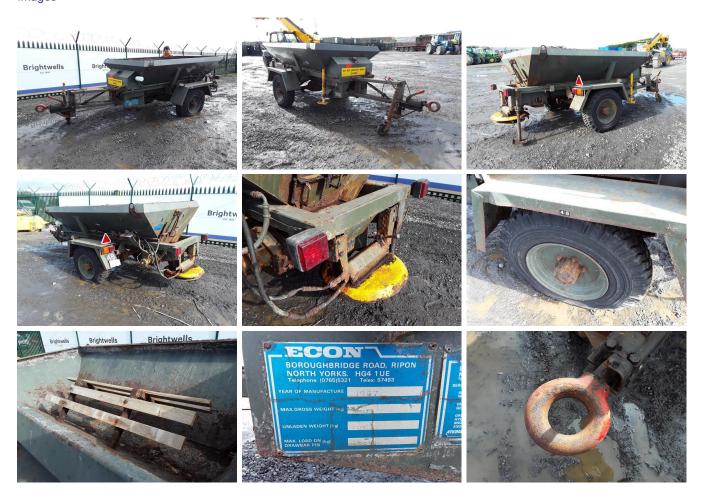

#### Vehicle Identification

| Registration    | 48GK28 | Lot Number 1794                                                                                                                                                                                                                                                                                                                                                                                                                                                                  |  |  |  |
|-----------------|--------|----------------------------------------------------------------------------------------------------------------------------------------------------------------------------------------------------------------------------------------------------------------------------------------------------------------------------------------------------------------------------------------------------------------------------------------------------------------------------------|--|--|--|
| Serial Number   | 1334   | Fleet Number                                                                                                                                                                                                                                                                                                                                                                                                                                                                     |  |  |  |
| Inspection Date | e      | 23/03/2021                                                                                                                                                                                                                                                                                                                                                                                                                                                                       |  |  |  |
| Make            |        | Gritter                                                                                                                                                                                                                                                                                                                                                                                                                                                                          |  |  |  |
| Model           |        | Trailer                                                                                                                                                                                                                                                                                                                                                                                                                                                                          |  |  |  |
| Attachments     |        | In Service Date: 11/02/1987, Date In Service Certificate Official Supplied (For Uk Registration Purposes), The MoD require that the buyer provides a copy of their ID (Passport etc), as part of security checks. If the buyer wishes to export this Lot: we advise that an export licence may need to be obtained by the buyer at their own abilities and is not part of the contract of sale. This lot is Sold As Seen. VAT at 20% will be added to the sale price of this lot |  |  |  |
| Registration Nu | ımber  | 48GK28                                                                                                                                                                                                                                                                                                                                                                                                                                                                           |  |  |  |
| Serial Number   |        | 1334                                                                                                                                                                                                                                                                                                                                                                                                                                                                             |  |  |  |

#### Images

1 of 2 23 Mar 2021 18:16