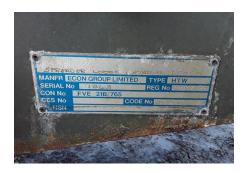

#### Vehicle Identification

| Registration    | 48GK28 | Lot Number 1794                                                                                                                                                                                                                                                                                                                                                                                                                                                                  |  |  |  |
|-----------------|--------|----------------------------------------------------------------------------------------------------------------------------------------------------------------------------------------------------------------------------------------------------------------------------------------------------------------------------------------------------------------------------------------------------------------------------------------------------------------------------------|--|--|--|
| Serial Number   | 1334   | Fleet Number                                                                                                                                                                                                                                                                                                                                                                                                                                                                     |  |  |  |
| Inspection Date | e      | 23/03/2021                                                                                                                                                                                                                                                                                                                                                                                                                                                                       |  |  |  |
| Make            |        | Gritter                                                                                                                                                                                                                                                                                                                                                                                                                                                                          |  |  |  |
| Model           |        | Trailer                                                                                                                                                                                                                                                                                                                                                                                                                                                                          |  |  |  |
| Attachments     |        | In Service Date: 11/02/1987, Date In Service Certificate Official Supplied (For Uk Registration Purposes), The MoD require that the buyer provides a copy of their ID (Passport etc), as part of security checks. If the buyer wishes to export this Lot: we advise that an export licence may need to be obtained by the buyer at their own abilities and is not part of the contract of sale. This lot is Sold As Seen. VAT at 20% will be added to the sale price of this lot |  |  |  |
| Registration Nu | ımber  | 48GK28                                                                                                                                                                                                                                                                                                                                                                                                                                                                           |  |  |  |
| Serial Number   |        | 1334                                                                                                                                                                                                                                                                                                                                                                                                                                                                             |  |  |  |