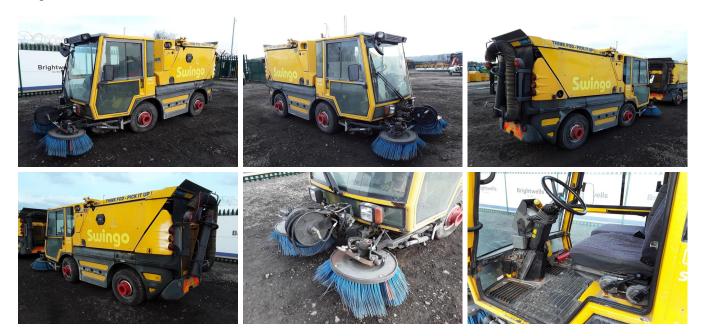

## Vehicle Identification

| Registration      |                                                                                                                                      | Lot Number 313                                                                                                                                                                                                                                                                                                                                                                                                                                                                                                                                                                                  |  |  |  |  |
|-------------------|--------------------------------------------------------------------------------------------------------------------------------------|-------------------------------------------------------------------------------------------------------------------------------------------------------------------------------------------------------------------------------------------------------------------------------------------------------------------------------------------------------------------------------------------------------------------------------------------------------------------------------------------------------------------------------------------------------------------------------------------------|--|--|--|--|
| Serial Number     | 1701459                                                                                                                              | Fleet Number                                                                                                                                                                                                                                                                                                                                                                                                                                                                                                                                                                                    |  |  |  |  |
| Inspection Date   |                                                                                                                                      | 11/03/2021                                                                                                                                                                                                                                                                                                                                                                                                                                                                                                                                                                                      |  |  |  |  |
| Make              |                                                                                                                                      | Schmidt                                                                                                                                                                                                                                                                                                                                                                                                                                                                                                                                                                                         |  |  |  |  |
| Model Swingo 250  |                                                                                                                                      | Swingo 250                                                                                                                                                                                                                                                                                                                                                                                                                                                                                                                                                                                      |  |  |  |  |
| Туре              |                                                                                                                                      | Sweeper                                                                                                                                                                                                                                                                                                                                                                                                                                                                                                                                                                                         |  |  |  |  |
| Year              |                                                                                                                                      | 2005                                                                                                                                                                                                                                                                                                                                                                                                                                                                                                                                                                                            |  |  |  |  |
|                   |                                                                                                                                      | In Service Date: 12/05/2005, Date In Service Certificate Official Supplied (For Uk<br>Registration Purposes), The MoD require that the buyer provides a copy of their ID<br>(Passport etc) as part of security checks. If the buyer wishes to export this Lot: we advise<br>that an export licence may need to be obtained by the buyer at their own abilities and is not<br>part of the contract of sale. This lot is Sold As Seen. VAT at 20% will be added to the sale<br>price of this lot, A Buyers Premium will be charged at 10% plus VAT on the sale price and<br>added to your invoice |  |  |  |  |
| Serial Number     |                                                                                                                                      |                                                                                                                                                                                                                                                                                                                                                                                                                                                                                                                                                                                                 |  |  |  |  |
|                   |                                                                                                                                      | Engine appeared to be in working order at the time of condition report, the vehicle started<br>on the key and ran on its own power                                                                                                                                                                                                                                                                                                                                                                                                                                                              |  |  |  |  |
| Transmission /    | nission / Functionality Transmission appeared to be in working order at time of condition report. Vehicle drove forward and reverse. |                                                                                                                                                                                                                                                                                                                                                                                                                                                                                                                                                                                                 |  |  |  |  |
| Tyres & Under     | & Undercarriage Tyres are worn                                                                                                       |                                                                                                                                                                                                                                                                                                                                                                                                                                                                                                                                                                                                 |  |  |  |  |
| Aesthetic Conc    | vehicles body. Some minor denting and corrosion in areas.                                                                            |                                                                                                                                                                                                                                                                                                                                                                                                                                                                                                                                                                                                 |  |  |  |  |
| Brakes & Steering |                                                                                                                                      | Brakes and steering appeared to be in working order at time of condition report.                                                                                                                                                                                                                                                                                                                                                                                                                                                                                                                |  |  |  |  |