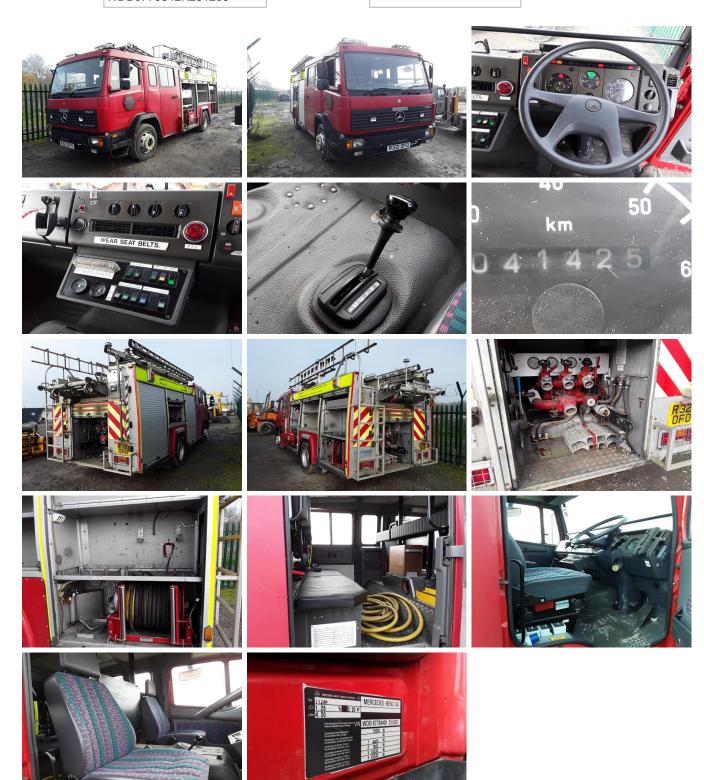

### Vehicle Identification

|                              |               | 1                                                                                                                                                                                                                                                                                                                         |              |     |  |
|------------------------------|---------------|---------------------------------------------------------------------------------------------------------------------------------------------------------------------------------------------------------------------------------------------------------------------------------------------------------------------------|--------------|-----|--|
| Registration                 | R3210F0       |                                                                                                                                                                                                                                                                                                                           | Lot Number   | 262 |  |
| Serial Number                | WDB6770842K23 | 31203                                                                                                                                                                                                                                                                                                                     | Fleet Number |     |  |
| Inspection Date              |               | 12/11/2020                                                                                                                                                                                                                                                                                                                |              |     |  |
| Make                         |               | MERCEDES                                                                                                                                                                                                                                                                                                                  |              |     |  |
| Model                        |               | 1124 Automatic Rescue Appliance                                                                                                                                                                                                                                                                                           |              |     |  |
| Year                         |               | 1997                                                                                                                                                                                                                                                                                                                      |              |     |  |
| Miles / KMs / Hours          |               | 41,425 kms - Unwarranted                                                                                                                                                                                                                                                                                                  |              |     |  |
| Attachments                  |               | Engine will not cut out on its own, will not drive due to air issues, brakes wound off. Buyer Passport Id Required For Mod Approval Before Collection, Sold As Seen, VAT at 20% will be added to the sale price of this lot, A Buyers Premium will be charged at 5% plus VAT on the sale price and added to your invoice. |              |     |  |
| Registration Number          |               | R3210F0                                                                                                                                                                                                                                                                                                                   |              |     |  |
| Serial Number                |               | WDB6770842K231203                                                                                                                                                                                                                                                                                                         |              |     |  |
| Engine                       |               | Engine appears to be in working order, the vehicle requires a jump pack to start up, runs on its own power once started. Will not cut out on its own.                                                                                                                                                                     |              |     |  |
| Transmission / Functionality |               | Transmission is not in working order, the vehicle appears to not air up properly, brakes have been wound off to allow movement.                                                                                                                                                                                           |              |     |  |
| Tyres & undercarriage        |               | Tyres are worn                                                                                                                                                                                                                                                                                                            |              |     |  |
| Aesthetic condition          |               | Aesthetically in an average condition, there is some paint fade over the vehicle. Some heavy scratching in areas, paint has been chipped and flaking.                                                                                                                                                                     |              |     |  |
| Brakes & Steering            |               | Brakes and steering have not been tested as the vehicle cannot be driven                                                                                                                                                                                                                                                  |              |     |  |
|                              |               |                                                                                                                                                                                                                                                                                                                           |              |     |  |