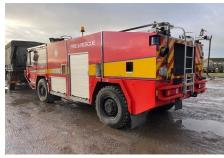

#### Vehicle Identification

|                         |                    | 1                                                                                                                                                                                                                                                                                                                                                                                                                                                                                                                                                                                                                                            |  |  |  |  |
|-------------------------|--------------------|----------------------------------------------------------------------------------------------------------------------------------------------------------------------------------------------------------------------------------------------------------------------------------------------------------------------------------------------------------------------------------------------------------------------------------------------------------------------------------------------------------------------------------------------------------------------------------------------------------------------------------------------|--|--|--|--|
| Registration            |                    | Lot Number 304                                                                                                                                                                                                                                                                                                                                                                                                                                                                                                                                                                                                                               |  |  |  |  |
| Serial Number           | 10373              | Fleet Number                                                                                                                                                                                                                                                                                                                                                                                                                                                                                                                                                                                                                                 |  |  |  |  |
| Inspection Date         |                    | 30/06/2021                                                                                                                                                                                                                                                                                                                                                                                                                                                                                                                                                                                                                                   |  |  |  |  |
| Make                    |                    | Alvis                                                                                                                                                                                                                                                                                                                                                                                                                                                                                                                                                                                                                                        |  |  |  |  |
| Model                   |                    | TRUCK FIRE FIGHTING RIV AC 4X4                                                                                                                                                                                                                                                                                                                                                                                                                                                                                                                                                                                                               |  |  |  |  |
| Year                    |                    | 1998                                                                                                                                                                                                                                                                                                                                                                                                                                                                                                                                                                                                                                         |  |  |  |  |
| Miles / KMs / Hours     |                    | 606 miles - Unwarranted                                                                                                                                                                                                                                                                                                                                                                                                                                                                                                                                                                                                                      |  |  |  |  |
| Attachments             |                    | In Service Date: 05/10/1998, Date In Service Certificate Official Supplied (For Uk Registration Purposes), The MoD require that the buyer provides a copy of their ID (Passport etc) as part of security checks. If the buyer wishes to export this Lot: we advise that an export licence may need to be obtained by the buyer at their own abilities and is not part of the contract of sale. This lot is Sold As Seen. VAT at 20% will be added to the sale price of this lot, A Buyers Premium will be charged at 10% plus VAT on the sale price and added to your invoice. Direct from Ministry of Defence Government Disposals Contract |  |  |  |  |
|                         |                    | price of this lot, A Buyers Premium will be charged at 10% plus VAT on the sale price and added to your invoice, Direct from Ministry of Defence Government Disposals Contract                                                                                                                                                                                                                                                                                                                                                                                                                                                               |  |  |  |  |
| Serial Number           |                    |                                                                                                                                                                                                                                                                                                                                                                                                                                                                                                                                                                                                                                              |  |  |  |  |
| Serial Number<br>Engine |                    | added to your invoice, Direct from Ministry of Defence Government Disposals Contract                                                                                                                                                                                                                                                                                                                                                                                                                                                                                                                                                         |  |  |  |  |
|                         | Functionality      | added to your invoice, Direct from Ministry of Defence Government Disposals Contract 10373                                                                                                                                                                                                                                                                                                                                                                                                                                                                                                                                                   |  |  |  |  |
| Engine                  |                    | added to your invoice, Direct from Ministry of Defence Government Disposals Contract 10373  Engine is not in working order, the vehicle has not been seen running on-site  Transmission has not been tested as the vehicle has not been seen running on site, the                                                                                                                                                                                                                                                                                                                                                                            |  |  |  |  |
| Engine Transmission /   | carriage<br>lition | added to your invoice, Direct from Ministry of Defence Government Disposals Contract 10373  Engine is not in working order, the vehicle has not been seen running on-site  Transmission has not been tested as the vehicle has not been seen running on site, the vehicles prop shaft is hanging off underneath.                                                                                                                                                                                                                                                                                                                             |  |  |  |  |

### Images

1 of 2 30 Jun 2021 12:32