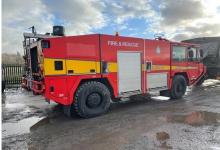

#### Vehicle Identification

|                         |                    | 1                                                                                                                                                                                                                                                                                                                                                                                                                                                                                                                                                                                                                                            |  |  |  |  |
|-------------------------|--------------------|----------------------------------------------------------------------------------------------------------------------------------------------------------------------------------------------------------------------------------------------------------------------------------------------------------------------------------------------------------------------------------------------------------------------------------------------------------------------------------------------------------------------------------------------------------------------------------------------------------------------------------------------|--|--|--|--|
| Registration            |                    | Lot Number 304                                                                                                                                                                                                                                                                                                                                                                                                                                                                                                                                                                                                                               |  |  |  |  |
| Serial Number           | 10373              | Fleet Number                                                                                                                                                                                                                                                                                                                                                                                                                                                                                                                                                                                                                                 |  |  |  |  |
| Inspection Date         |                    | 30/06/2021                                                                                                                                                                                                                                                                                                                                                                                                                                                                                                                                                                                                                                   |  |  |  |  |
| Make                    |                    | Alvis                                                                                                                                                                                                                                                                                                                                                                                                                                                                                                                                                                                                                                        |  |  |  |  |
| Model                   |                    | TRUCK FIRE FIGHTING RIV AC 4X4                                                                                                                                                                                                                                                                                                                                                                                                                                                                                                                                                                                                               |  |  |  |  |
| Year                    |                    | 1998                                                                                                                                                                                                                                                                                                                                                                                                                                                                                                                                                                                                                                         |  |  |  |  |
| Miles / KMs / Hours     |                    | 606 miles - Unwarranted                                                                                                                                                                                                                                                                                                                                                                                                                                                                                                                                                                                                                      |  |  |  |  |
| Attachments             |                    | In Service Date: 05/10/1998, Date In Service Certificate Official Supplied (For Uk Registration Purposes), The MoD require that the buyer provides a copy of their ID (Passport etc) as part of security checks. If the buyer wishes to export this Lot: we advise that an export licence may need to be obtained by the buyer at their own abilities and is not part of the contract of sale. This lot is Sold As Seen. VAT at 20% will be added to the sale price of this lot, A Buyers Premium will be charged at 10% plus VAT on the sale price and added to your invoice. Direct from Ministry of Defence Government Disposals Contract |  |  |  |  |
|                         |                    | price of this lot, A Buyers Premium will be charged at 10% plus VAT on the sale price and added to your invoice, Direct from Ministry of Defence Government Disposals Contract                                                                                                                                                                                                                                                                                                                                                                                                                                                               |  |  |  |  |
| Serial Number           |                    |                                                                                                                                                                                                                                                                                                                                                                                                                                                                                                                                                                                                                                              |  |  |  |  |
| Serial Number<br>Engine |                    | added to your invoice, Direct from Ministry of Defence Government Disposals Contract                                                                                                                                                                                                                                                                                                                                                                                                                                                                                                                                                         |  |  |  |  |
|                         | Functionality      | added to your invoice, Direct from Ministry of Defence Government Disposals Contract 10373                                                                                                                                                                                                                                                                                                                                                                                                                                                                                                                                                   |  |  |  |  |
| Engine                  |                    | added to your invoice, Direct from Ministry of Defence Government Disposals Contract 10373  Engine is not in working order, the vehicle has not been seen running on-site  Transmission has not been tested as the vehicle has not been seen running on site, the                                                                                                                                                                                                                                                                                                                                                                            |  |  |  |  |
| Engine Transmission /   | carriage<br>lition | added to your invoice, Direct from Ministry of Defence Government Disposals Contract 10373  Engine is not in working order, the vehicle has not been seen running on-site  Transmission has not been tested as the vehicle has not been seen running on site, the vehicles prop shaft is hanging off underneath.                                                                                                                                                                                                                                                                                                                             |  |  |  |  |

### Images

1 of 2 30 Jun 2021 12:32