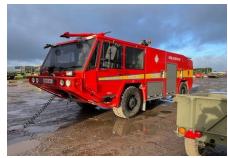

#### Vehicle Identification

|                         |                    | 1                                                                                                                                                                                                                                                                                                                                                                                                                                                                                                                                                                                                                                            |  |  |  |  |
|-------------------------|--------------------|----------------------------------------------------------------------------------------------------------------------------------------------------------------------------------------------------------------------------------------------------------------------------------------------------------------------------------------------------------------------------------------------------------------------------------------------------------------------------------------------------------------------------------------------------------------------------------------------------------------------------------------------|--|--|--|--|
| Registration            |                    | Lot Number 304                                                                                                                                                                                                                                                                                                                                                                                                                                                                                                                                                                                                                               |  |  |  |  |
| Serial Number           | 10373              | Fleet Number                                                                                                                                                                                                                                                                                                                                                                                                                                                                                                                                                                                                                                 |  |  |  |  |
| Inspection Date         |                    | 30/06/2021                                                                                                                                                                                                                                                                                                                                                                                                                                                                                                                                                                                                                                   |  |  |  |  |
| Make                    |                    | Alvis                                                                                                                                                                                                                                                                                                                                                                                                                                                                                                                                                                                                                                        |  |  |  |  |
| Model                   |                    | TRUCK FIRE FIGHTING RIV AC 4X4                                                                                                                                                                                                                                                                                                                                                                                                                                                                                                                                                                                                               |  |  |  |  |
| Year                    |                    | 1998                                                                                                                                                                                                                                                                                                                                                                                                                                                                                                                                                                                                                                         |  |  |  |  |
| Miles / KMs / Hours     |                    | 606 miles - Unwarranted                                                                                                                                                                                                                                                                                                                                                                                                                                                                                                                                                                                                                      |  |  |  |  |
| Attachments             |                    | In Service Date: 05/10/1998, Date In Service Certificate Official Supplied (For Uk Registration Purposes), The MoD require that the buyer provides a copy of their ID (Passport etc) as part of security checks. If the buyer wishes to export this Lot: we advise that an export licence may need to be obtained by the buyer at their own abilities and is not part of the contract of sale. This lot is Sold As Seen. VAT at 20% will be added to the sale price of this lot, A Buyers Premium will be charged at 10% plus VAT on the sale price and added to your invoice. Direct from Ministry of Defence Government Disposals Contract |  |  |  |  |
|                         |                    | price of this lot, A Buyers Premium will be charged at 10% plus VAT on the sale price and added to your invoice, Direct from Ministry of Defence Government Disposals Contract                                                                                                                                                                                                                                                                                                                                                                                                                                                               |  |  |  |  |
| Serial Number           |                    |                                                                                                                                                                                                                                                                                                                                                                                                                                                                                                                                                                                                                                              |  |  |  |  |
| Serial Number<br>Engine |                    | added to your invoice, Direct from Ministry of Defence Government Disposals Contract                                                                                                                                                                                                                                                                                                                                                                                                                                                                                                                                                         |  |  |  |  |
|                         | Functionality      | added to your invoice, Direct from Ministry of Defence Government Disposals Contract 10373                                                                                                                                                                                                                                                                                                                                                                                                                                                                                                                                                   |  |  |  |  |
| Engine                  |                    | added to your invoice, Direct from Ministry of Defence Government Disposals Contract 10373  Engine is not in working order, the vehicle has not been seen running on-site  Transmission has not been tested as the vehicle has not been seen running on site, the                                                                                                                                                                                                                                                                                                                                                                            |  |  |  |  |
| Engine Transmission /   | carriage<br>lition | added to your invoice, Direct from Ministry of Defence Government Disposals Contract 10373  Engine is not in working order, the vehicle has not been seen running on-site  Transmission has not been tested as the vehicle has not been seen running on site, the vehicles prop shaft is hanging off underneath.                                                                                                                                                                                                                                                                                                                             |  |  |  |  |

### Images

1 of 2 30 Jun 2021 12:32