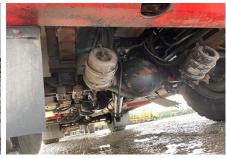

#### Vehicle Identification

|                         |                    | 1                                                                                                                                                                                                                                                                                                                                                                                                                                                                                                                                                                                                                                            |  |  |  |  |
|-------------------------|--------------------|----------------------------------------------------------------------------------------------------------------------------------------------------------------------------------------------------------------------------------------------------------------------------------------------------------------------------------------------------------------------------------------------------------------------------------------------------------------------------------------------------------------------------------------------------------------------------------------------------------------------------------------------|--|--|--|--|
| Registration            |                    | Lot Number 304                                                                                                                                                                                                                                                                                                                                                                                                                                                                                                                                                                                                                               |  |  |  |  |
| Serial Number           | 10373              | Fleet Number                                                                                                                                                                                                                                                                                                                                                                                                                                                                                                                                                                                                                                 |  |  |  |  |
| Inspection Date         |                    | 30/06/2021                                                                                                                                                                                                                                                                                                                                                                                                                                                                                                                                                                                                                                   |  |  |  |  |
| Make                    |                    | Alvis                                                                                                                                                                                                                                                                                                                                                                                                                                                                                                                                                                                                                                        |  |  |  |  |
| Model                   |                    | TRUCK FIRE FIGHTING RIV AC 4X4                                                                                                                                                                                                                                                                                                                                                                                                                                                                                                                                                                                                               |  |  |  |  |
| Year                    |                    | 1998                                                                                                                                                                                                                                                                                                                                                                                                                                                                                                                                                                                                                                         |  |  |  |  |
| Miles / KMs / Hours     |                    | 606 miles - Unwarranted                                                                                                                                                                                                                                                                                                                                                                                                                                                                                                                                                                                                                      |  |  |  |  |
| Attachments             |                    | In Service Date: 05/10/1998, Date In Service Certificate Official Supplied (For Uk Registration Purposes), The MoD require that the buyer provides a copy of their ID (Passport etc) as part of security checks. If the buyer wishes to export this Lot: we advise that an export licence may need to be obtained by the buyer at their own abilities and is not part of the contract of sale. This lot is Sold As Seen. VAT at 20% will be added to the sale price of this lot, A Buyers Premium will be charged at 10% plus VAT on the sale price and added to your invoice. Direct from Ministry of Defence Government Disposals Contract |  |  |  |  |
|                         |                    | price of this lot, A Buyers Premium will be charged at 10% plus VAT on the sale price and added to your invoice, Direct from Ministry of Defence Government Disposals Contract                                                                                                                                                                                                                                                                                                                                                                                                                                                               |  |  |  |  |
| Serial Number           |                    |                                                                                                                                                                                                                                                                                                                                                                                                                                                                                                                                                                                                                                              |  |  |  |  |
| Serial Number<br>Engine |                    | added to your invoice, Direct from Ministry of Defence Government Disposals Contract                                                                                                                                                                                                                                                                                                                                                                                                                                                                                                                                                         |  |  |  |  |
|                         | Functionality      | added to your invoice, Direct from Ministry of Defence Government Disposals Contract 10373                                                                                                                                                                                                                                                                                                                                                                                                                                                                                                                                                   |  |  |  |  |
| Engine                  |                    | added to your invoice, Direct from Ministry of Defence Government Disposals Contract 10373  Engine is not in working order, the vehicle has not been seen running on-site  Transmission has not been tested as the vehicle has not been seen running on site, the                                                                                                                                                                                                                                                                                                                                                                            |  |  |  |  |
| Engine Transmission /   | carriage<br>lition | added to your invoice, Direct from Ministry of Defence Government Disposals Contract 10373  Engine is not in working order, the vehicle has not been seen running on-site  Transmission has not been tested as the vehicle has not been seen running on site, the vehicles prop shaft is hanging off underneath.                                                                                                                                                                                                                                                                                                                             |  |  |  |  |