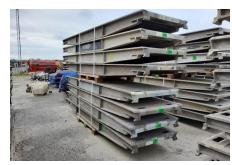

## Vehicle Identification

| Registration    | Lot Number 1907                                                                                                                                                                                                                                                                                                                                                                               |
|-----------------|-----------------------------------------------------------------------------------------------------------------------------------------------------------------------------------------------------------------------------------------------------------------------------------------------------------------------------------------------------------------------------------------------|
| Serial Number   | Fleet Number                                                                                                                                                                                                                                                                                                                                                                                  |
| Inspection Date | 14/07/2021                                                                                                                                                                                                                                                                                                                                                                                    |
| Make            | 8 x Bridging                                                                                                                                                                                                                                                                                                                                                                                  |
| Model           | RAMP HEAVY GIRDER                                                                                                                                                                                                                                                                                                                                                                             |
| Туре            | 5420-99-931-9239 (Approx. 379cm x 100cm)                                                                                                                                                                                                                                                                                                                                                      |
| Attachments     | Buyer Passport Id Required For Mod Approval Before Collection, For Clients Wishing To Export - Export Licence Required Sale Is Not Conditional, Sold As Seen, VAT at 20% will be added to the sale price of this lot, A Buyers Premium will be charged at 15% minimum £10 plus VAT on the sale price and added to your invoice, Direct from Ministry of Defence Government Disposals Contract |