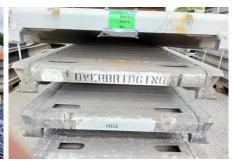

## Vehicle Identification

| Registration    | Lot Number 1907                                                                                                                                                                                                                                                                                                                                                                               |
|-----------------|-----------------------------------------------------------------------------------------------------------------------------------------------------------------------------------------------------------------------------------------------------------------------------------------------------------------------------------------------------------------------------------------------|
| Serial Number   | Fleet Number                                                                                                                                                                                                                                                                                                                                                                                  |
| Inspection Date | 14/07/2021                                                                                                                                                                                                                                                                                                                                                                                    |
| Make            | 8 x Bridging                                                                                                                                                                                                                                                                                                                                                                                  |
| Model           | RAMP HEAVY GIRDER                                                                                                                                                                                                                                                                                                                                                                             |
| Туре            | 5420-99-931-9239 (Approx. 379cm x 100cm)                                                                                                                                                                                                                                                                                                                                                      |
| Attachments     | Buyer Passport Id Required For Mod Approval Before Collection, For Clients Wishing To Export - Export Licence Required Sale Is Not Conditional, Sold As Seen, VAT at 20% will be added to the sale price of this lot, A Buyers Premium will be charged at 15% minimum £10 plus VAT on the sale price and added to your invoice, Direct from Ministry of Defence Government Disposals Contract |